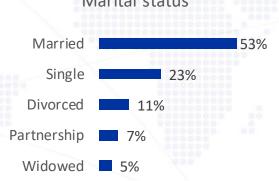

IOM 2023

April - June 2023 Country Report & Data Analysis Surveys with Refugees from Ukraine: Needs, Intentions, and Integration Challenges

DTM is an intention survey among migrants and refugees in Estonia for collecting and analyzing data to disseminate important multi-layered information about the mobility, vulnerabilities, and needs of migrants and refugees





# Activated in March 2023

2382 interviews collected



Jan 03 2024

Estonia — Surveys with Refugees from Ukraine: Need...



Aug 17 2023

Estonia — Surveys with Refugees from Ukraine: Need...



May 29 2023

Estonia — Surveys with Refugees from Ukraine: Need...



### Overview



Top 5 oblasts of origin: Kharkivska (12,8%), Donetska (11,1%), Khersonska (10,2%), Zaporizka (7,9%), Kyiv city (7,7%)





# Demographic Profile









### Top current priority needs

Q1-2 (801 respondents)

Q3-4 (1581 respondents)







# Registration and inclusion



Main reasons not to enroll children to school

Plan to enroll soon Other 7



### Housing

#### Current accommodation type



#### Planned duration of stay at current accommodation





## Financial situation and employment





### Occupation





### Challenges

#### Experienced any unfair treatment



#### Top main inclusion challenges





#### Intentions



#### Intentions to return to Ukraine when it's safe





DTM report Q1 2023

DTM report Q2 2023

DTM report Q3 2023

Regional Analysis Dashboard





# THANK YOU!

estonia.iom.int iomtallinn@iom.int