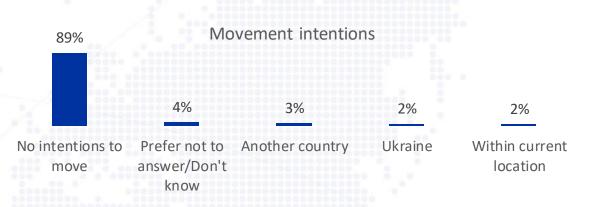

d...



Aug 17 2023

Estonia — Surveys with Refugees from Ukraine: Need...



May 29 2023

Estonia — Surveys with Refugees from Ukraine: Need...



### Overview



Top 5 oblasts of origin: Kharkivska (12,8%), Donetska (11,1%), Khersonska (10,2%), Zaporizka (7,9%), Kyiv city (7,7%)





# Demographic Profile









### Top current priority needs

Q1-2 (801 respondents)

Q3-4 (1581 respondents)







# Registration and inclusion



Main reasons not to enroll children to school

Plan to enroll soon Other 7



### Housing

#### Current accommodation type



#### Planned duration of stay at current accommodation





## Financial situation and employment





### Occupation





### Challenges

#### Experienced any unfair treatment



#### Top main inclusion challenges





#### Intentions



#### Intentions to return to Ukraine when it's safe





DTM report Q1 2023

DTM report Q2 2023

DTM report Q3 2023

Regional Analysis Dashboard





# THANK YOU!

estonia.iom.int iomtallinn@iom.int