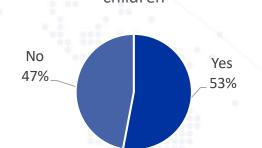

# Registration and inclusion

Main reasons not to enroll children to school

Plan to enroll soon Other 7