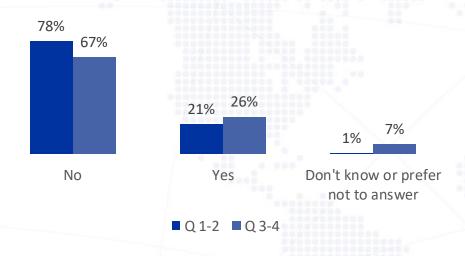

03 2024

Estonia — Surveys with Refugees from Ukraine: Need...



Aug 17 2023

Estonia — Surveys with Refugees from Ukraine: Need...



May 29 2023

Estonia — Surveys with Refugees from Ukraine: Need...



### Overview



Top 5 oblasts of origin: Kharkivska (12,8%), Donetska (11,1%), Khersonska (10,2%), Zaporizka (7,9%), Kyiv city (7,7%)





# Demographic Profile









### Top current priority needs

Q1-2 (801 respondents)

Q3-4 (1581 respondents)







# Registration and inclusion



Main reasons not to enroll children to school

Plan to enroll soon Other 7



### Housing

#### Current accommodation type



#### Planned duration of stay at current accommodation





## Financial situation and employment





### Occupation





### Challenges

#### Experienced any unfair treatment



#### Top main inclusion challenges





#### Intentions



#### Intentions to return to Ukraine when it's safe





DTM report Q1 2023

DTM report Q2 2023

DTM report Q3 2023

Regional Analysis Dashboard





# THANK YOU!

estonia.iom.int iomtallinn@iom.int