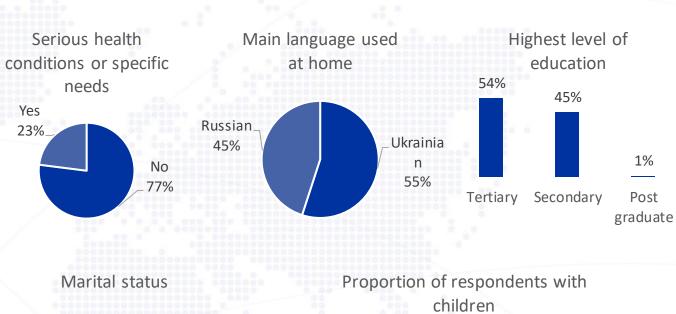

© IOM 2023

April - June 2023 Country Report & Data Analysis Surveys with Refugees from Ukraine: Needs, Intentions, and Integration Challenges

DTM is an intention survey among migrants and refugees in Estonia for collecting and analyzing data to disseminate important multi-layered information about the mobility, vulnerabilities, and needs of migrants and refugees





# Activated in March 2023

2382 interviews collected



Jan 03 2024

Estonia — Surveys with Refugees from Ukraine: Need...



Aug 17 2023

Estonia — Surveys with Refugees from Ukraine: Need...



May 29 2023

Estonia — Surveys with Refugees from Ukraine: Need...



### Overview



Top 5 oblasts of origin: Kharkivska (12,8%), Donetska (11,1%), Khersonska (10,2%), Zaporizka (7,9%), Kyiv city (7,7%)





# Demographic Profile









### Top current priority needs

Q1-2 (801 respondents)

Q3-4 (1581 respondents)







# Registration and inclusion



Main reasons not to enroll children to school

Plan to enroll soon Other 7



### Housing

#### Current accommodation type



#### Planned duration of stay at current accommodation





## Financial situation and employment





### Occupation





### Challenges

#### Experienced any unfair treatment



#### Top main inclusion challenges





#### Intentions



#### Intentions to return to Ukraine when it's safe





DTM report Q1 2023

DTM report Q2 2023

DTM report Q3 2023

Regional Analysis Dashboard





# THANK YOU!

estonia.iom.int iomtallinn@iom.int