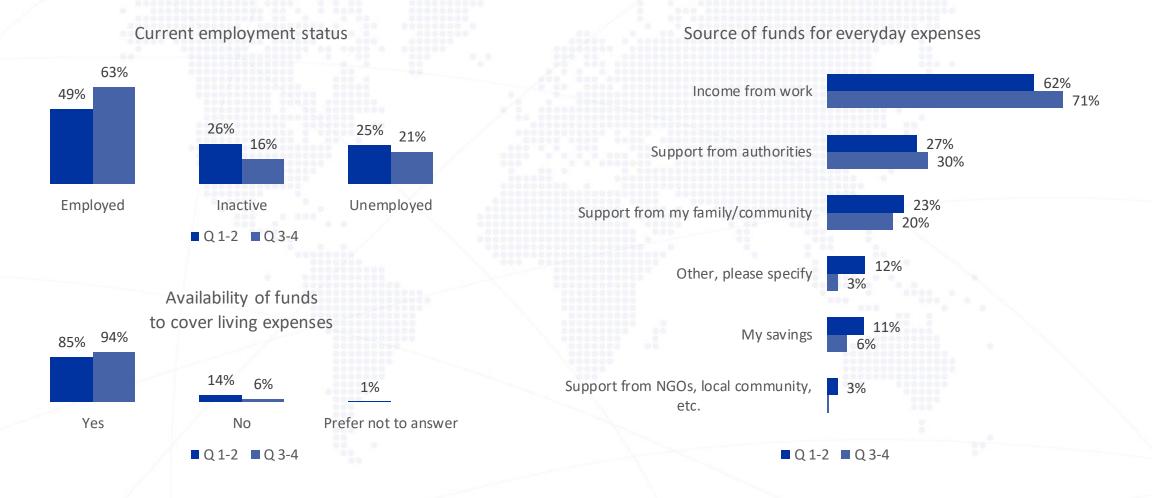

s and refugees





# Activated in March 2023

2382 interviews collected



Jan 03 2024

Estonia — Surveys with Refugees from Ukraine: Need...



Aug 17 2023

Estonia — Surveys with Refugees from Ukraine: Need...



May 29 2023

Estonia — Surveys with Refugees from Ukraine: Need...



### Overview



Top 5 oblasts of origin: Kharkivska (12,8%), Donetska (11,1%), Khersonska (10,2%), Zaporizka (7,9%), Kyiv city (7,7%)





# Demographic Profile









### Top current priority needs

Q1-2 (801 respondents)

Q3-4 (1581 respondents)







# Registration and inclusion



Main reasons not to enroll children to school

Plan to enroll soon Other 7



### Housing

#### Current accommodation type



#### Planned duration of stay at current accommodation





## Financial situation and employment





### Occupation





### Challenges

#### Experienced any unfair treatment



#### Top main inclusion challenges





#### Intentions



#### Intentions to return to Ukraine when it's safe





DTM report Q1 2023

DTM report Q2 2023

DTM report Q3 2023

Regional Analysis Dashboard





# THANK YOU!

estonia.iom.int iomtallinn@iom.int