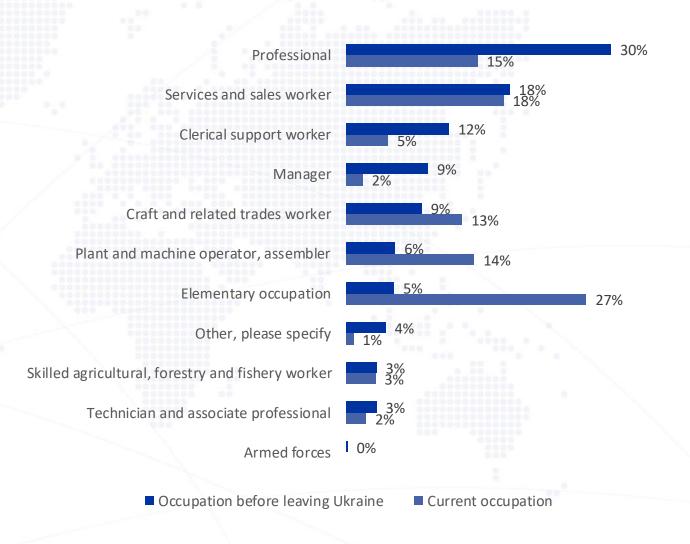

# Activated in March 2023

2382 interviews collected



Jan 03 2024

Estonia — Surveys with Refugees from Ukraine: Need...



Aug 17 2023

Estonia — Surveys with Refugees from Ukraine: Need...



May 29 2023

Estonia — Surveys with Refugees from Ukraine: Need...



### Overview



Top 5 oblasts of origin: Kharkivska (12,8%), Donetska (11,1%), Khersonska (10,2%), Zaporizka (7,9%), Kyiv city (7,7%)





# Demographic Profile









### Top current priority needs

Q1-2 (801 respondents)

Q3-4 (1581 respondents)







# Registration and inclusion



Main reasons not to enroll children to school

Plan to enroll soon Other 7



### Housing

#### Current accommodation type



#### Planned duration of stay at current accommodation





## Financial situation and employment





### Occupation





### Challenges

#### Experienced any unfair treatment



#### Top main inclusion challenges





#### Intentions



#### Intentions to return to Ukraine when it's safe





DTM report Q1 2023

DTM report Q2 2023

DTM report Q3 2023

Regional Analysis Dashboard





# THANK YOU!

estonia.iom.int iomtallinn@iom.int