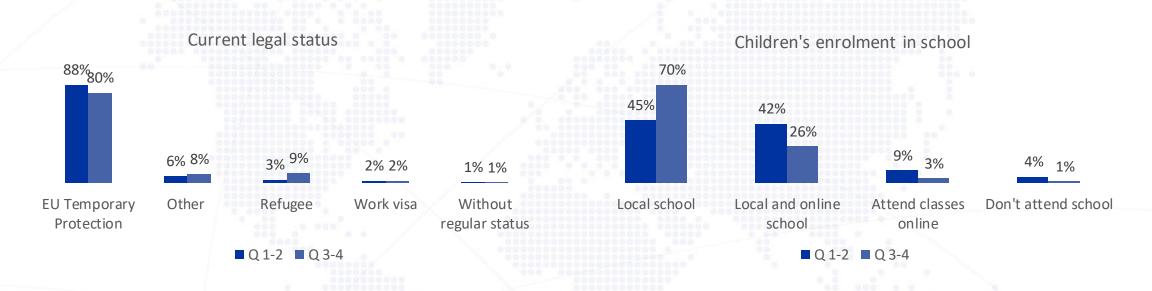

# Registration and inclusion

Main reasons not to enroll children to school

Plan to enroll soon Other 7