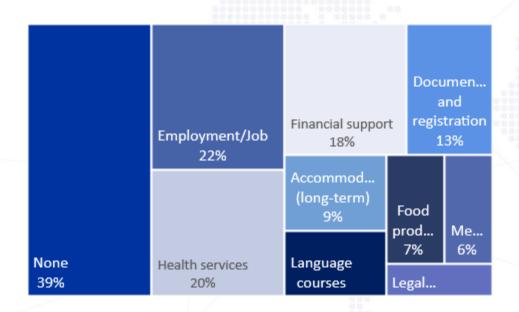

kraine: Needs, Intentions, and Integration Challenges

DTM is an intention survey among migrants and refugees in Estonia for collecting and analyzing data to disseminate important multi-layered information about the mobility, vulnerabilities, and needs of migrants and refugees





# Activated in March 2023

2382 interviews collected



Jan 03 2024

Estonia — Surveys with Refugees from Ukraine: Need...



Aug 17 2023

Estonia — Surveys with Refugees from Ukraine: Need...



May 29 2023

Estonia — Surveys with Refugees from Ukraine: Need...



### Overview



Top 5 oblasts of origin: Kharkivska (12,8%), Donetska (11,1%), Khersonska (10,2%), Zaporizka (7,9%), Kyiv city (7,7%)





# Demographic Profile









### Top current priority needs

Q1-2 (801 respondents)

Q3-4 (1581 respondents)







# Registration and inclusion



Main reasons not to enroll children to school

Plan to enroll soon Other 7



### Housing

#### Current accommodation type



#### Planned duration of stay at current accommodation





## Financial situation and employment





### Occupation





### Challenges

#### Experienced any unfair treatment



#### Top main inclusion challenges





#### Intentions



#### Intentions to return to Ukraine when it's safe





DTM report Q1 2023

DTM report Q2 2023

DTM report Q3 2023

Regional Analysis Dashboard





# THANK YOU!

estonia.iom.int iomtallinn@iom.int