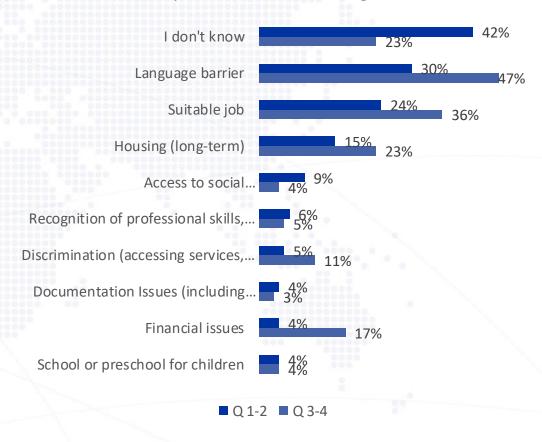

ees from Ukraine: Need...



Aug 17 2023

Estonia — Surveys with Refugees from Ukraine: Need...



May 29 2023

Estonia — Surveys with Refugees from Ukraine: Need...



### Overview



Top 5 oblasts of origin: Kharkivska (12,8%), Donetska (11,1%), Khersonska (10,2%), Zaporizka (7,9%), Kyiv city (7,7%)





# Demographic Profile









### Top current priority needs

Q1-2 (801 respondents)

Q3-4 (1581 respondents)







# Registration and inclusion



Main reasons not to enroll children to school

Plan to enroll soon Other 7



### Housing

#### Current accommodation type



#### Planned duration of stay at current accommodation





## Financial situation and employment





### Occupation





### Challenges

#### Experienced any unfair treatment



#### Top main inclusion challenges





#### Intentions



#### Intentions to return to Ukraine when it's safe





DTM report Q1 2023

DTM report Q2 2023

DTM report Q3 2023

Regional Analysis Dashboard





# THANK YOU!

estonia.iom.int iomtallinn@iom.int