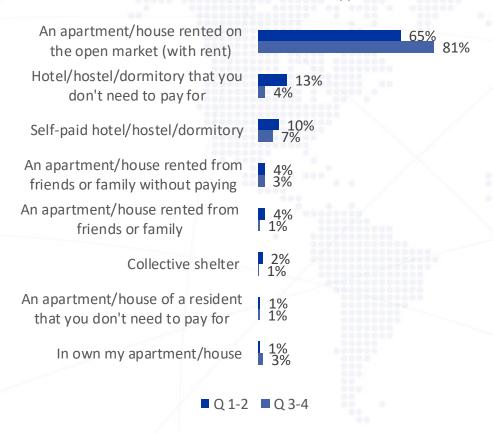

eminate important multi-layered information about the mobility, vulnerabilities, and needs of migrants and refugees





# Activated in March 2023

2382 interviews collected



Jan 03 2024

Estonia — Surveys with Refugees from Ukraine: Need...



Aug 17 2023

Estonia — Surveys with Refugees from Ukraine: Need...



May 29 2023

Estonia — Surveys with Refugees from Ukraine: Need...



### Overview



Top 5 oblasts of origin: Kharkivska (12,8%), Donetska (11,1%), Khersonska (10,2%), Zaporizka (7,9%), Kyiv city (7,7%)





# Demographic Profile









### Top current priority needs

Q1-2 (801 respondents)

Q3-4 (1581 respondents)







# Registration and inclusion



Main reasons not to enroll children to school

Plan to enroll soon Other 7



### Housing

#### Current accommodation type



#### Planned duration of stay at current accommodation





## Financial situation and employment





### Occupation





### Challenges

#### Experienced any unfair treatment



#### Top main inclusion challenges





#### Intentions



#### Intentions to return to Ukraine when it's safe





DTM report Q1 2023

DTM report Q2 2023

DTM report Q3 2023

Regional Analysis Dashboard





# THANK YOU!

estonia.iom.int iomtallinn@iom.int