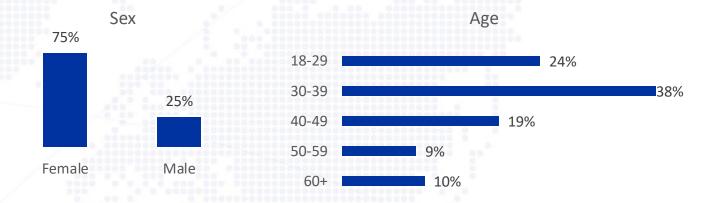

#### **ESTONIA**

Surveys with Refugees from Ukraine: Needs, Intentions, and Integration Challenges



© IOM 2023

April - June 2023 Country Report & Data Analysis Surveys with Refugees from Ukraine: Needs, Intentions, and Integration Challenges

DTM is an intention survey among migrants and refugees in Estonia for collecting and analyzing data to disseminate important multi-layered information about the mobility, vulnerabilities, and needs of migrants and refugees





# Activated in March 2023

2382 interviews collected



Jan 03 2024

Estonia — Surveys with Refugees from Ukraine: Need...



Aug 17 2023

Estonia — Surveys with Refugees from Ukraine: Need...



May 29 2023

Estonia — Surveys with Refugees from Ukraine: Need...



### Overview



Top 5 oblasts of origin: Kharkivska (12,8%), Donetska (11,1%), Khersonska (10,2%), Zaporizka (7,9%), Kyiv city (7,7%)





# Demographic Profile









### Top current priority needs

Q1-2 (801 respondents)

Q3-4 (1581 respondents)







# Registration and inclusion



Main reasons not to enroll children to school

Plan to enroll soon Other 7



### Housing

#### Current accommodation type



#### Planned duration of stay at current accommodation





## Financial situation and employment





### Occupation





### Challenges

#### Experienced any unfair treatment



#### Top main inclusion challenges





#### Intentions



#### Intentions to return to Ukraine when it's safe





DTM report Q1 2023

DTM report Q2 2023

DTM report Q3 2023

Regional Analysis Dashboard





# THANK YO