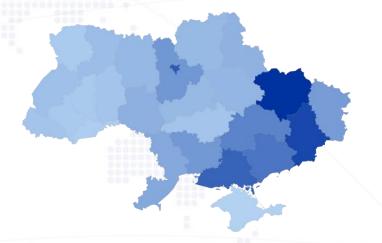

### Overview

Top 5 oblasts of origin: Kharkivska (12,8%), Donetska (11,1%), Khersonska (10,2%), Zaporizka (7,9%), Kyiv city (7,7%)