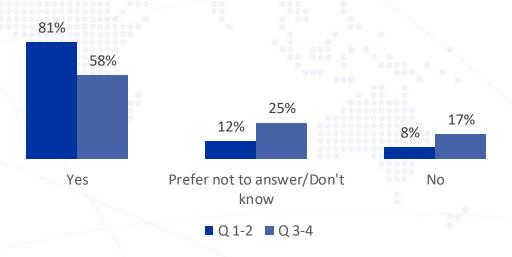

#### Intentions to return to Ukraine when it's safe

DTM report Q1 2023

DTM report Q2 2023

DTM report Q3 2023

Regional Analysis Dashboard