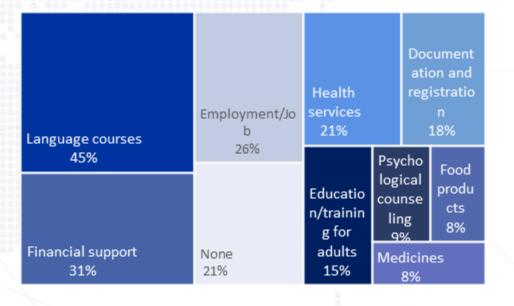

aine: Needs, Intentions, and Integration Challenges

DTM is an intention survey among migrants and refugees in Estonia for collecting and analyzing data to disseminate important multi-layered information about the mobility, vulnerabilities, and needs of migrants and refugees





# Activated in March 2023

2382 interviews collected



Jan 03 2024

Estonia — Surveys with Refugees from Ukraine: Need...



Aug 17 2023

Estonia — Surveys with Refugees from Ukraine: Need...



May 29 2023

Estonia — Surveys with Refugees from Ukraine: Need...



### Overview



Top 5 oblasts of origin: Kharkivska (12,8%), Donetska (11,1%), Khersonska (10,2%), Zaporizka (7,9%), Kyiv city (7,7%)





# Demographic Profile









### Top current priority needs

Q1-2 (801 respondents)

Q3-4 (1581 respondents)







# Registration and inclusion



Main reasons not to enroll children to school

Plan to enroll soon Other 7



### Housing

#### Current accommodation type



#### Planned duration of stay at current accommodation





## Financial situation and employment





### Occupation





### Challenges

#### Experienced any unfair treatment



#### Top main inclusion challenges





#### Intentions



#### Intentions to return to Ukraine when it's safe





DTM report Q1 2023

DTM report Q2 2023

DTM report Q3 2023

Regional Analysis Dashboard





# THANK YOU!

estonia.iom.int iomtallinn@iom.int